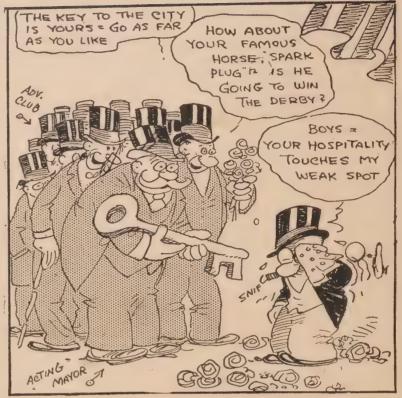

And his feelings for Spark Plug—well, they change from time to time. When Spark Plug wins a race, Barney loves him like a brother. But when Sparky loses, Barney always figures out how much he could get for him at a glue factory.